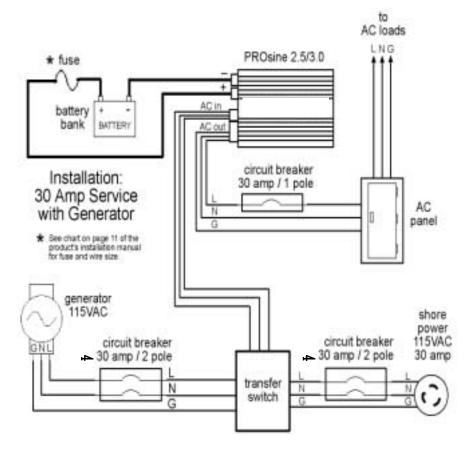

## Installing PROsine 2.5/3.0 with a 30 Amp Service and Generator

## **Installation Diagram**

## Note:

Some electrical codes allow use of a single pole circuit breaker in the line side (see check). Check your applicable electrical code if this is suitable for your application.

PROsine is a trademark of Xantrex International. Xantrex is a registered trademark of Xantrex International. © 2002 Xantrex International. All rights reserved.